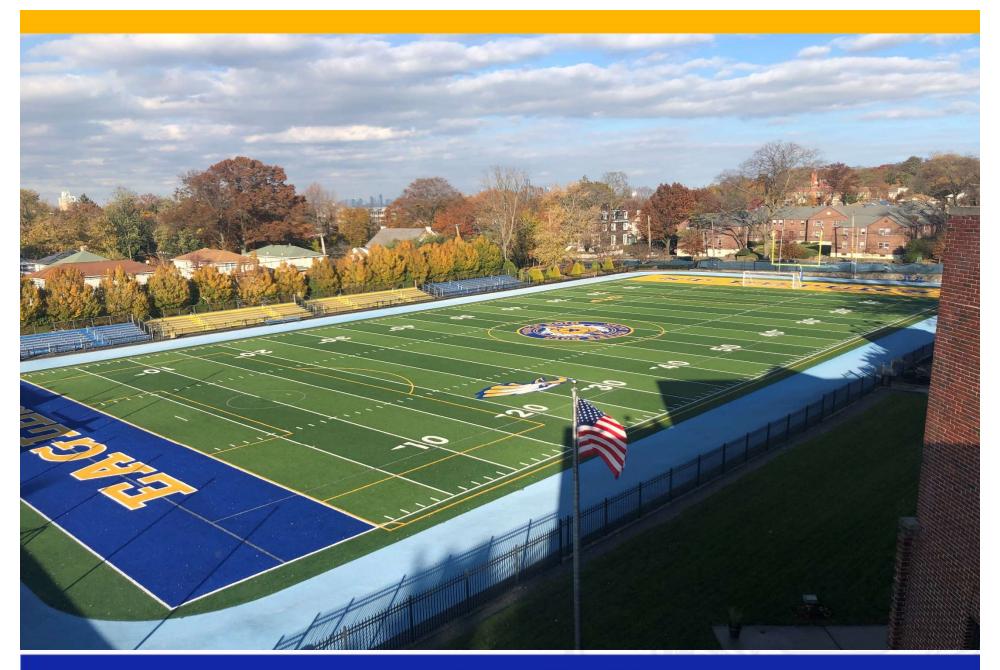

# St. Peter's at a Glance...

- Founded 1917
- Catholic Lasallian Education
- ~500 boys
- 30 faculty members
- 9 alumni currently on staff
- Generous alumni who continue to support
- St. Peter's (~\$15 Million)
  - Project 2000
  - Football/Soccer/Lacrosse Field
  - STEAM Lab
  - Athletic Complex (Summer 2022)
  - Student Center (Spring 2023)
  - Locker room (Summer 2023)
- \$5 Million Endowment Campaign
  - O'Malley Scholarship